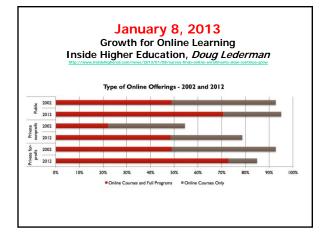

| Growt<br>Highe | nuary<br>h for Or<br>r Educa                         | nline l<br>tion, <i>l</i>            | _earni<br>D <i>oug</i> : |
|----------------|------------------------------------------------------|--------------------------------------|--------------------------|
| Online Er      | nrollments,                                          | 2002-201                             | 1                        |
|                | Students<br>Taking at<br>Least 1<br>Online<br>Course | Increase<br>Over<br>Previous<br>Year | %<br>Increase            |
| 2002           | 1,602,970                                            | n/a                                  | n/a                      |
| 2003           | 1,971,397                                            | 368,427                              | 23.0%                    |
| 2004           | 2,329,783                                            | 358,386                              | 18.2                     |
| 2005           | 3,180,050                                            | 850,267                              | 36.5                     |
| 2006           | 3,488,381                                            | 308,331                              | 9.7                      |
| 2007           | 3,938,111                                            | 449,730                              | 12.9                     |
| 2008           | 4,606,353                                            | 668,242                              | 16.9                     |
| 2009           | 5,579,022                                            | 972,669                              | 21.1                     |
| 2010           | 6,142,280                                            | 563,258                              | 10.1                     |
| 2011           | 6,714,792                                            | 572 512                              | 9.3                      |