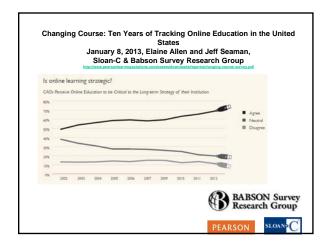

| 308,331                              | 9.7                      |
| 2007           | 3,938,111                                            | 449,730                              | 12.9                     |
| 2008           | 4,606,353                                            | 668,242                              | 16.9                     |
| 2009           | 5,579,022                                            | 972,669                              | 21.1                     |
| 2010           | 6,142,280                                            | 563,258                              | 10.1                     |
| 2011           | 6,714,792                                            | 572 512                              | 9.3                      |









































































































| Internet is ver