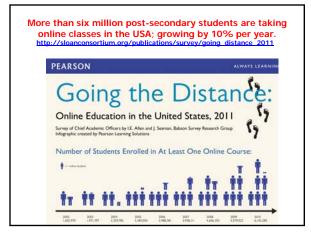

| Growt<br>Highe | nuary<br>h for Or<br>r Educa                         | nline l<br>tion, <i>l</i>            | _earni<br>D <i>oug</i> : |
|----------------|------------------------------------------------------|--------------------------------------|--------------------------|
| Online Er      | nrollments,                                          | 2002-201                             | 1                        |
|                | Students<br>Taking at<br>Least 1<br>Online<br>Course | Increase<br>Over<br>Previous<br>Year | %<br>Increase            |
| 2002           | 1,602,970                                            | n/a                                  | n/a                      |
| 2003           | 1,971,397                                            | 368,427                              | 23.0%                    |
| 2004           | 2,329,783                                            | 358,386                              | 18.2                     |
| 2005           | 3,180,050                                            | 850,267                              | 36.5                     |
| 2006           | 3,488,381                                            | 308,331                              | 9.7                      |
| 2007           | 3,938,111                                            | 449,730                              | 12.9                     |
| 2008           | 4,606,353                                            | 668,242                              | 16.9                     |
| 2009           | 5,579,022                                            | 972,669                              | 21.1                     |
| 2010           | 6,142,280                                            | 563,258                              | 10.1                     |
| 2011           | 6,714,792                                            | 572 512                              | 9.3                      |