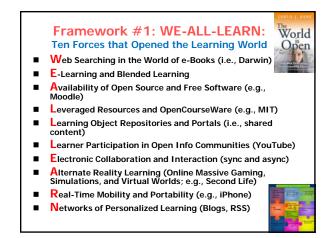

## Triple Learning Technology Convergence of "WE-ALL-LEARN"

- 1. Pipes: The availability of tools and infrastructure for learning.
- 2. Pages: The availability of free educational content and resources (OER—Open Educational Resources).
- 3. Participatory Learning Culture: A move towards a culture of open access to information, international collaboration, and global sharing.