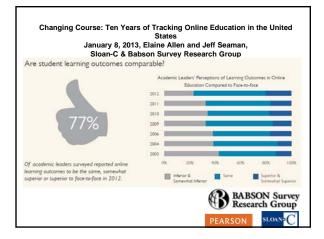

| 308,331                              | 9.7                      |
| 2007           | 3,938,111                                            | 449,730                              | 12.9                     |
| 2008           | 4,606,353                                            | 668,242                              | 16.9                     |
| 2009           | 5,579,022                                            | 972,669                              | 21.1                     |
| 2010           | 6,142,280                                            | 563,258                              | 10.1                     |
| 2011           | 6,714,792                                            | 572 512                              | 9.3                      |









































































































| Internet is ver