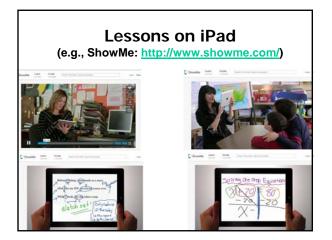

## June 25, 2012

Massive Open Online Courses (MOOCS) A Conversation With Bill Gates About the Future of Higher Education, Chronicle of HE, Jeffrey *R. Young* 