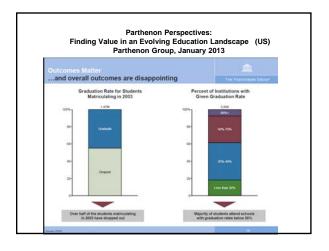

| 308,331                              | 9.7                      |
| 2007           | 3,938,111                                            | 449,730                              | 12.9                     |
| 2008           | 4,606,353                                            | 668,242                              | 16.9                     |
| 2009           | 5,579,022                                            | 972,669                              | 21.1                     |
| 2010           | 6,142,280                                            | 563,258                              | 10.1                     |
| 2011           | 6,714,792                                            | 572 512                              | 9.3                      |









































































































| Internet is ver