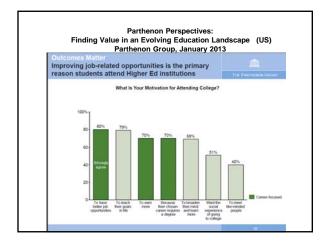

308,331                              | 9.7                      |
| 2007           | 3,938,111                                            | 449,730                              | 12.9                     |
| 2008           | 4,606,353                                            | 668,242                              | 16.9                     |
| 2009           | 5,579,022                                            | 972,669                              | 21.1                     |
| 2010           | 6,142,280                                            | 563,258                              | 10.1                     |
| 2011           | 6,714,792                                            | 572 512                              | 9.3                      |









































































































| Internet is ver