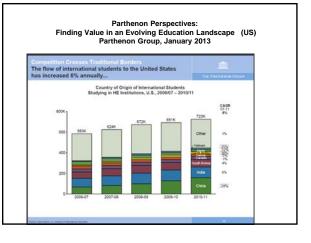

| 308,331                              | 9.7                      |
| 2007           | 3,938,111                                            | 449,730                              | 12.9                     |
| 2008           | 4,606,353                                            | 668,242                              | 16.9                     |
| 2009           | 5,579,022                                            | 972,669                              | 21.1                     |
| 2010           | 6,142,280                                            | 563,258                              | 10.1                     |
| 2011           | 6,714,792                                            | 572 512                              | 9.3                      |









































































































| Internet is ver