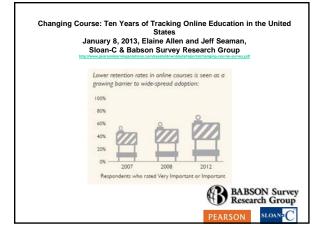

| 308,331                              | 9.7                      |
| 2007           | 3,938,111                                            | 449,730                              | 12.9                     |
| 2008           | 4,606,353                                            | 668,242                              | 16.9                     |
| 2009           | 5,579,022                                            | 972,669                              | 21.1                     |
| 2010           | 6,142,280                                            | 563,258                              | 10.1                     |
| 2011           | 6,714,792                                            | 572 512                              | 9.3                      |









































































































| Internet is ver