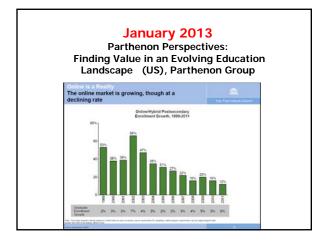

| 308,331                              | 9.7                      |
| 2007           | 3,938,111                                            | 449,730                              | 12.9                     |
| 2008           | 4,606,353                                            | 668,242                              | 16.9                     |
| 2009           | 5,579,022                                            | 972,669                              | 21.1                     |
| 2010           | 6,142,280                                            | 563,258                              | 10.1                     |
| 2011           | 6,714,792                                            | 572 512                              | 9.3                      |









































































































| Internet is ver