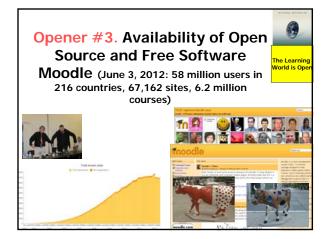

## Triple Learning Technology Convergence of "WE-ALL-LEARN"

- 1. Pipes: The availability of tools and infrastructure for learning.
- 2. Pages: The availability of free educational content and resources (OER—Open Educational Resources).
- 3. Participatory Learning Culture: A move towards a culture of open access to information, international collaboration, and global sharing.