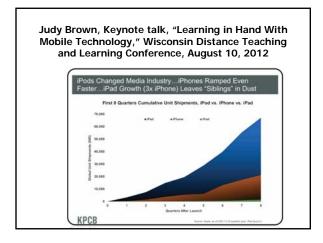

| Growt<br>Highe | nuary<br>h for Or<br>r Educa                         | nline l<br>tion, <i>l</i>            | _earni<br>D <i>oug</i> : |
|----------------|------------------------------------------------------|--------------------------------------|--------------------------|
| Online Er      | nrollments,                                          | 2002-201                             | 1                        |
|                | Students<br>Taking at<br>Least 1<br>Online<br>Course | Increase<br>Over<br>Previous<br>Year | %<br>Increase            |
| 2002           | 1,602,970                                            | n/a                                  | n/a                      |
| 2003           | 1,971,397                                            | 368,427                              | 23.0%                    |
| 2004           | 2,329,783                                            | 358,386                              | 18.2                     |
| 2005           | 3,180,050                                            | 850,267                              | 36.5                     |
| 2006           | 3,488,381                                            | 308,331                              | 9.7                      |
| 2007           | 3,938,111                                            | 449,730                              | 12.9                     |
| 2008           | 4,606,353                                            | 668,242                              | 16.9                     |
| 2009           | 5,579,022                                            | 972,669                              | 21.1                     |
| 2010           | 6,142,280                                            | 563,258                              | 10.1                     |
| 2011           | 6,714,792                                            | 572 512                              | 9.3                      |