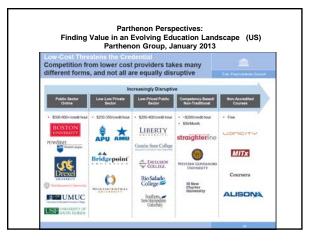

31                              | 9.7                      |
| 2007           | 3,938,111                                            | 449,730                              | 12.9                     |
| 2008           | 4,606,353                                            | 668,242                              | 16.9                     |
| 2009           | 5,579,022                                            | 972,669                              | 21.1                     |
| 2010           | 6,142,280                                            | 563,258                              | 10.1                     |
| 2011           | 6,714,792                                            | 572 512                              | 9.3                      |









































































































| Internet is ver