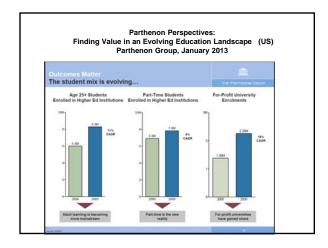

| 308,331                              | 9.7                      |
| 2007           | 3,938,111                                            | 449,730                              | 12.9                     |
| 2008           | 4,606,353                                            | 668,242                              | 16.9                     |
| 2009           | 5,579,022                                            | 972,669                              | 21.1                     |
| 2010           | 6,142,280                                            | 563,258                              | 10.1                     |
| 2011           | 6,714,792                                            | 572 512                              | 9.3                      |









































































































| Internet is ver