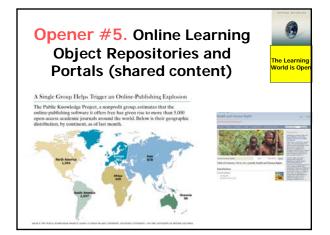

## Triple Learning Technology Convergence of "WE-ALL-LEARN"

- 1. Pipes: The availability of tools and infrastructure for learning.
- 2. Pages: The availability of free educational content and resources (OER—Open Educational Resources).
- 3. Participatory Learning Culture: A move towards a culture of open access to information, international collaboration, and global sharing.