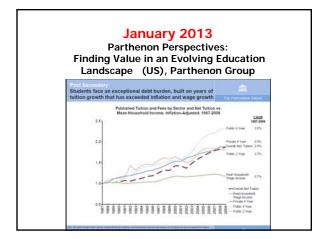

| 308,331                              | 9.7                      |
| 2007           | 3,938,111                                            | 449,730                              | 12.9                     |
| 2008           | 4,606,353                                            | 668,242                              | 16.9                     |
| 2009           | 5,579,022                                            | 972,669                              | 21.1                     |
| 2010           | 6,142,280                                            | 563,258                              | 10.1                     |
| 2011           | 6,714,792                                            | 572 512                              | 9.3                      |









































































































| Internet is ver