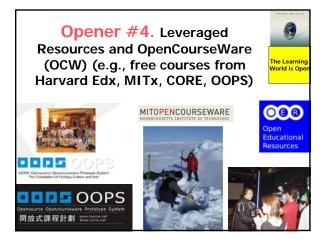

## Triple Learning Technology Convergence of "WE-ALL-LEARN"

- 1. Pipes: The availability of tools and infrastructure for learning.
- 2. Pages: The availability of free educational content and resources (OER—Open Educational Resources).
- 3. Participatory Learning Culture: A move towards a culture of open access to information, international collaboration, and global sharing.