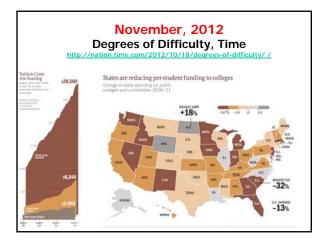

| Growt<br>Highe | nuary<br>h for Or<br>r Educa                         | nline l<br>tion, <i>l</i>            | _earni<br>D <i>oug</i> : |
|----------------|------------------------------------------------------|--------------------------------------|--------------------------|
| Online Er      | nrollments,                                          | 2002-201                             | 1                        |
|                | Students<br>Taking at<br>Least 1<br>Online<br>Course | Increase<br>Over<br>Previous<br>Year | %<br>Increase            |
| 2002           | 1,602,970                                            | n/a                                  | n/a                      |
| 2003           | 1,971,397                                            | 368,427                              | 23.0%                    |
| 2004           | 2,329,783                                            | 358,386                              | 18.2                     |
| 2005           | 3,180,050                                            | 850,267                              | 36.5                     |
| 2006           | 3,488,381                                            | 308,331                              | 9.7                      |
| 2007           | 3,938,111                                            | 449,730                              | 12.9                     |
| 2008           | 4,606,353                                            | 668,242                              | 16.9                     |
| 2009           | 5,579,022                                            | 972,669                              | 21.1                     |
| 2010           | 6,142,280                                            | 563,258                              | 10.1                     |
| 2011           | 6,714,792                                            | 572 512                              | 9.3                      |