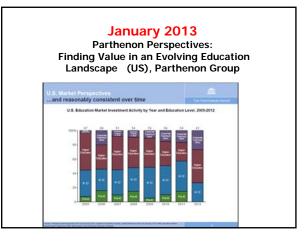

| 308,331                              | 9.7                      |
| 2007           | 3,938,111                                            | 449,730                              | 12.9                     |
| 2008           | 4,606,353                                            | 668,242                              | 16.9                     |
| 2009           | 5,579,022                                            | 972,669                              | 21.1                     |
| 2010           | 6,142,280                                            | 563,258                              | 10.1                     |
| 2011           | 6,714,792                                            | 572 512                              | 9.3                      |









































































































| Internet is ver