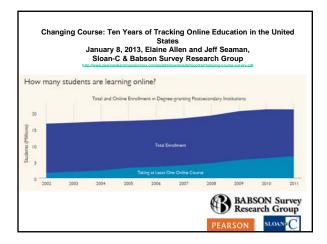

| Growt<br>Highe | nuary<br>h for Or<br>r Educa                         | nline l<br>tion, <i>l</i>            | _earni<br>D <i>oug</i> : |
|----------------|------------------------------------------------------|--------------------------------------|--------------------------|
| Online Er      | nrollments,                                          | 2002-201                             | 1                        |
|                | Students<br>Taking at<br>Least 1<br>Online<br>Course | Increase<br>Over<br>Previous<br>Year | %<br>Increase            |
| 2002           | 1,602,970                                            | n/a                                  | n/a                      |
| 2003           | 1,971,397                                            | 368,427                              | 23.0%                    |
| 2004           | 2,329,783                                            | 358,386                              | 18.2                     |
| 2005           | 3,180,050                                            | 850,267                              | 36.5                     |
| 2006           | 3,488,381                                            | 308,331                              | 9.7                      |
| 2007           | 3,938,111                                            | 449,730                              | 12.9                     |
| 2008           | 4,606,353                                            | 668,242                              | 16.9                     |
| 2009           | 5,579,022                                            | 972,669                              | 21.1                     |
| 2010           | 6,142,280                                            | 563,258                              | 10.1                     |
| 2011           | 6,714,792                                            | 572 512                              | 9.3                      |