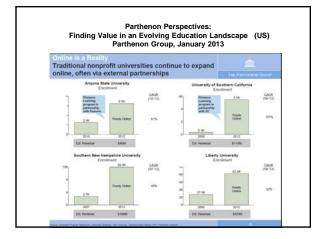

,331                              | 9.7                      |
| 2007           | 3,938,111                                            | 449,730                              | 12.9                     |
| 2008           | 4,606,353                                            | 668,242                              | 16.9                     |
| 2009           | 5,579,022                                            | 972,669                              | 21.1                     |
| 2010           | 6,142,280                                            | 563,258                              | 10.1                     |
| 2011           | 6,714,792                                            | 572 512                              | 9.3                      |









































































































| Internet is ver