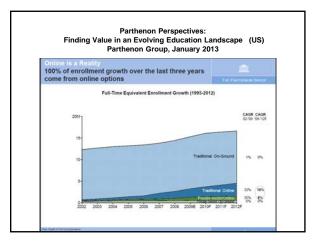

08,331                              | 9.7                      |
| 2007           | 3,938,111                                            | 449,730                              | 12.9                     |
| 2008           | 4,606,353                                            | 668,242                              | 16.9                     |
| 2009           | 5,579,022                                            | 972,669                              | 21.1                     |
| 2010           | 6,142,280                                            | 563,258                              | 10.1                     |
| 2011           | 6,714,792                                            | 572 512                              | 9.3                      |









































































































| Internet is ver